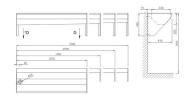

- AUL 04.1 data for projectants (95 kB)
- AUL 04.2 data for projectants (95 kB)
- AUL 04.3 data for projectants (95 kB)
- AUL 04.4 data for projectants (61 kB)

Basic technical informationOutlet

Total dimension Inner dimensions of trough AUL 04.1 Lenght L Weight AUL 04.2 AUL 04.3 for outled valve 6/4? L  $\times$  430  $\times$  400 mm L-5  $\times$  330  $\times$  200 mm

3000 mm 38 kg