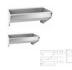

## AUL 04.2 - wash trough, wall mounted without taps 1900x430x200

AUL 04 is a stainless steel wall mounted trough. Its construction enables installation of outflow arms, or sensor-controlled taps. The standard version of the trough is without openings for the taps. Openings can be made on a request. Design type of the troughs can be either right or left (from a front point of view) in accordance with water inlet and outlet.

Rating: Not Rated Yet

Ask a question about this product

Manufacturer: AZP Brno

Description AUL 04 is a stainless steel wall mounted trough. Its construction enables installation of outflow arms, or sensor-controlled taps. The standard version of the trough is without openings for the taps. Openings can be made on a request. Design type of the troughs can be either right or left (from a front point of view) in accordance with water inlet and outlet.

Complete delivery

- 1. trough
- 2. cantilever
- 3. fittings

Requirements for setting up the construction

1. Set up an outlet according to the type of a siphon (siphon is not part of the delivery)

Download information about the product