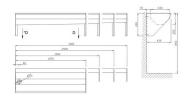

- AUL 04.1 data for projectants (95 kB)
- AUL 04.2 data for projectants (95 kB)
- AUL 04.3 data for projectants (95 kB)
- AUL 04.4 data for projectants (61 kB)

Basic technical informationOutlet

Total dimension Inner dimensions of trough AUL 04.1 Lenght L Weight AUL 04.2 AUL 04.3 for outled valve 6/4? L  $\times$  430  $\times$  400 mm L-5  $\times$  330  $\times$  200 mm

3000 mm 38 kg