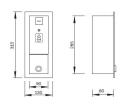

- 1. Set up alcove for the control installation
- 2. Set up cable for power supply ? 12 V, 50 Hz from source of power supply ZAC
- 3. Distribution to individual elements of the configuration is carried out by cables as per scheme

Basic technical informationPower supply Power requirement 12 V, 50 Hz 4 VA electronics ZAC 1/36L (for two configurations) Source of power supply Type of tokens Weight

ZAC 1/20 (for one configuration) ZT 1 2,6 kg