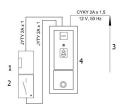

- 1. Set up alcove for the control installation
- 2. Set up cable for power supply ? 12 V, 50 Hz from source of power supply ZAC
- 3. Distribution to individual elements of the configuration is carried out by cables as per scheme