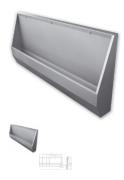

## BSPZ 01.1 - Safety stainless steel urinal trough 1250 mm, suspended

BSPZ 01 is a suspended safety stainless steel urinal trough that is designed mainly for facilities where a voluntary waste of the sanitary equipment needs to be prevented. It is suitable for prisons, diagnostic establishments and other institutions where security is paramount. The urinal is manufactured from the stainless steel plate, 2 mm thick with sand blasted finish. It can be manufactured from the stainless steel plate of thickness up to 3 mm on the request. Sandblasted finish ensures easy cleaning and maintenance of the urinal trough. We recommend COS 01? clock controlled flushing system to be used for flushing of the urinal trough. The version type of the trough can be right or left according to the placing of the drain (when viewing from the front). Please specify the version when ordering.

Rating: Not Rated Yet

Ask a question about this product

Manufacturer: AZP Brno

Description BSPZ 01 is a suspended safety stainless steel urinal trough that is designed mainly for facilities where a voluntary waste of the sanitary equipment needs to be prevented. It is suitable for prisons, diagnostic establishments and other institutions where security is paramount. The urinal is manufactured from the stainless steel plate, 2 mm thick with sand blasted finish. It can be manufactured from the stainless steel plate of thickness up to 3 mm on the request. Sandblasted finish ensures easy cleaning and maintenance of the urinal trough. We recommend COS 01 ? clock controlled flushing system to be used for flushing of the urinal trough. The version type of the trough can be right or left according to the placing of the drain (when viewing from the front). Please specify the version when ordering. Complete delivery