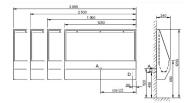

- 1. stainless steel urinal trough
- 2. waste siphon d = 40
- 3. fixing strip for trough attachment
- 4. fittings

Requirements for setting up the construction

- 1. Set up water inlet as showed on the picture
- 2. Set up outlet d = 40 mm

Basic technical informationWater inlet Weight

G1/2? 45 ? 110 kg according to the version type