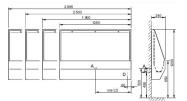

- 1. stainless steel urinal trough
- 2. waste siphon d = 40
- 3. fixing strip for trough attachment
- 4. fittings

Requirements for setting up the construction

- 1. Set up water inlet as showed on the picture
- 2. Set up outlet d = 40 mm

Basic technical informationWater inlet Weight G1/2? 45 ? 110 kg according to the version type Figures